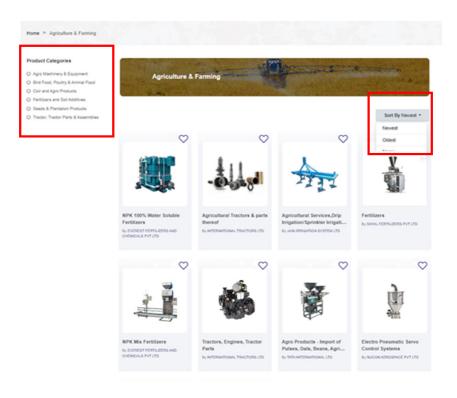

## **Product Categories:**

Users can explore products categorized by product category. Clicking on any category will display all products related to that specific category. Users can refine their search further by checking subcategories on the left side, as illustrated in the image. Additionally, users have the option to sort products by newest, oldest, and name.