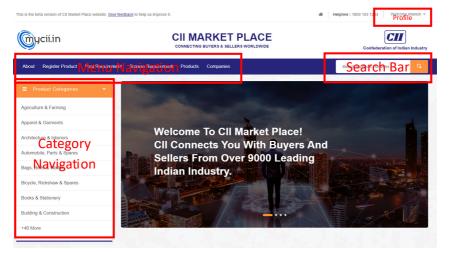

#### **Home Page**

Once you have completed your profile, you are ready to explore the website, starting with the home page. Navigate through an extensive product category to find items of interest. Utilize the search bar to easily locate specific companies or products. Access your profile dashboard by clicking on the 'Profile' tab. Explore various menu options to access features such as products& services, company information, and details about CII.