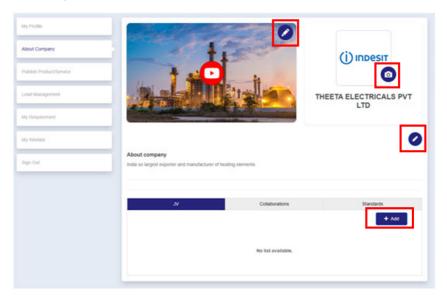

## **Access Dashboard**

Once logged in as either a member or non-member, users can access their respective dashboards. Within the dashboard, updating the profile is made easy by simply clicking on 'Edit' button marked in red box. Additionally, changing or updating the profile photo is a seamless process accomplished by clicking on the photo icon marked in red box.

#### **About Company:**

Once users complete their individual profile details, the next step involves providing comprehensive information about their company. This includes uploading visually appealing company images or logos for a profile wall, update the company logo, and provide relevant details such as joint ventures, collaborations, standards, etc.